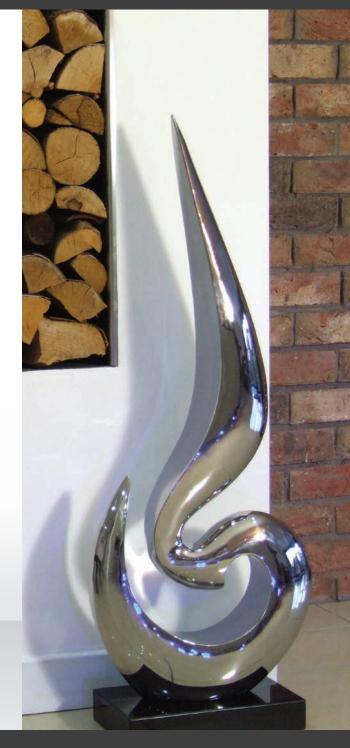

# Sweet Apple Red

H14 x W12 x D10 cm

Product code: IAY-2025C-RD

ETERNAL FLAME

H101 x W31 x D32 cm

Product code: IAY-4008C-VG