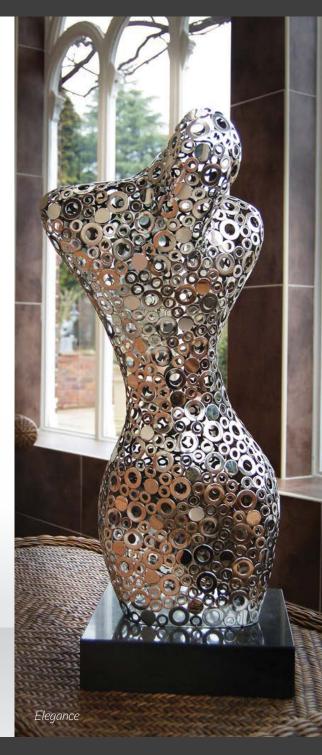

## A World Reborn

Elegance Stainless Steel

H68 x W29 x D33 cm **Product code:** IAY-2002M-SS