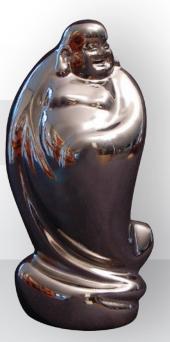

## ESSENCE OF THE BUDDHA

Buddha - 1

 $H16 \times W10 \times D7 \text{ cm}$ 

Product code: IAY-2017C-CH

Buddha - 2

H16 x W10 x D7 cm

**Product code:** IAY-2018C-CH

#### Buddha - 3

H16 x W10 x D7 cm **Product code:** IAY-2019C-CH Buddha - 4

H16 x W10 x D7 cm

Product code: IAY-2020C-CH