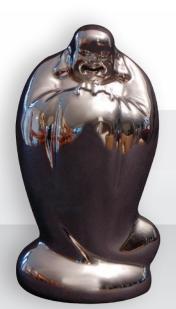

#### Buddha - 3

H16 x W10 x D7 cm **Product code:** IAY-2019C-CH Buddha - 4

H16 x W10 x D7 cm

Product code: IAY-2020C-CH