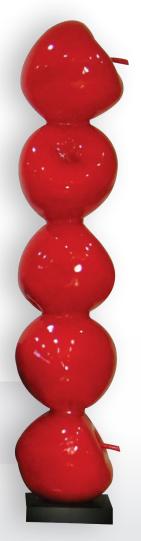

# Apple Stack Red

H190 x W40 x D40 cm **Product code:** IAY-2016C-RD

For enquiries and if you wish to make an appointment to view an item, please email enquiry@imaginasia.co.uk or call 0844 463 1256