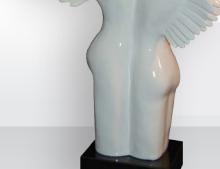

# WINGS of Love

Gold effect

H65 x W37 x D32 cm

Product code: IAY-2005C-GD

H65 x W37 x D32 cm

Product code: IAY-2005C-WH

For enquiries and if you wish to make an appointment to view an item, please email enquiry@imaginasia.co.uk or call 0844 463 1256