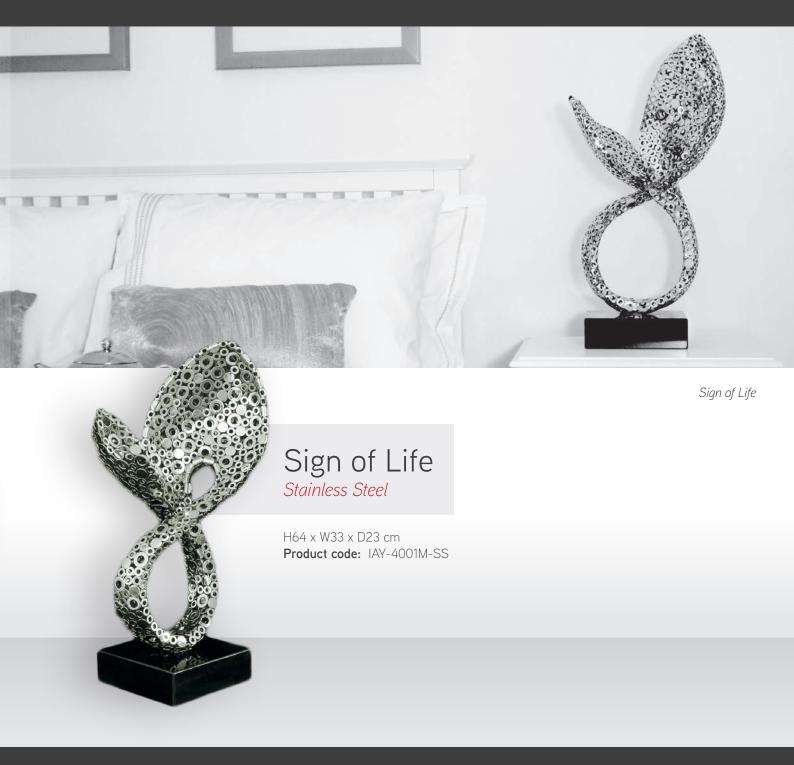

#### ETERNAL SPIRALS

#### Eternal Spiral - Entwined

Stainless Steel

H63 x W53 x D16 cm

Product code: IAY-4004M-SS