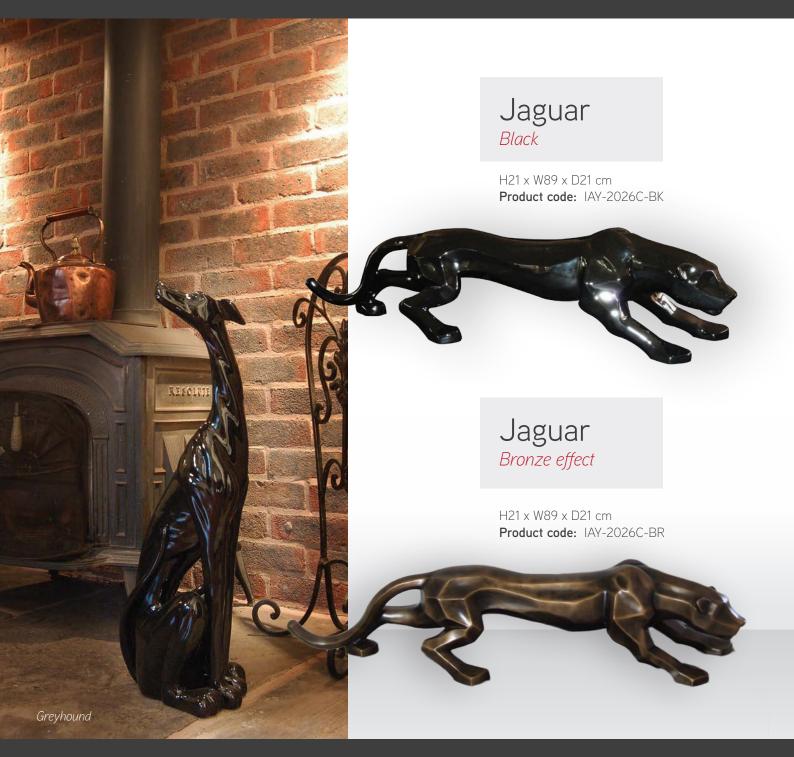

Elegance Stainless Steel

H68 x W29 x D33 cm **Product code:** IAY-2002M-SS



#### Venus

Stainless Steel

H76 x W32 x D26 cm

Product code: IAY-2003M-SS





Elegance Artisan Red

H68 x W29 x D33 cm

Product code: IAY-2002C-AR



#### **Evolution**

Stainless Steel

H79 x W15 x D15 cm

Product code: IAY-4002M-SS

# Serpent Stainless Steel

H76 x W47 x D30 cm

Product code: IAY-4016M-SS





#### CONTEMPLATION



# Contemplation Bronze effect

H42 x W24 x D30 cm **Product code:** IAY-2004C-BR

# Contemplation White

H42 x W24 x D30 cm **Product code:** IAY-2004C-WH





For enquiries and if you wish to make an appointment to view an item, please email enquiry@imaginasia.co.uk or call 0844 463 1256

#### DREAM BEASTS



#### Greyhound

H69 x W24 x D21 cm **Product code:** IAY-2012C-BK



#### ETERNAL SPIRALS



#### Eternal Spiral - Entwined

Stainless Steel

H63 x W53 x D16 cm

Product code: IAY-4004M-SS

#### Eternal Spiral - Flow

Stainless Steel

H72 x W65 x D46 cm

Product code: IAY-4004M-FL





For enquiries and if you wish to make an appointment to view an item, please email enquiry@imaginasia.co.uk or call 0844 463 1256

## ESSENCE OF THE BUDDHA



Buddha - 1

 $H16 \times W10 \times D7 \text{ cm}$ 

Product code: IAY-2017C-CH

Buddha - 2

H16 x W10 x D7 cm

**Product code:** IAY-2018C-CH







#### Buddha - 3

H16 x W10 x D7 cm **Product code:** IAY-2019C-CH Buddha - 4

H16 x W10 x D7 cm

Product code: IAY-2020C-CH

## HARMONY APPLES



# Apple Stack White

H190 x W40 x D40 cm **Product code:** IAY-2016C-WH

# Apple Stack Red

H190 x W40 x D40 cm **Product cod