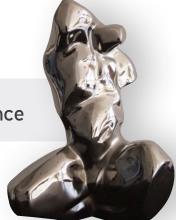

#### CONTEMPLATION

# Contemplation Bronze effect

H42 x W24 x D30 cm **Product code:** IAY-2004C-BR