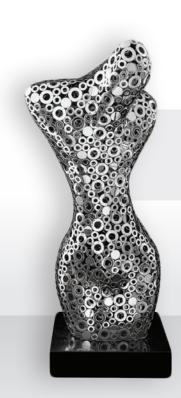

#### Venus

Stainless Steel

H76 x W32 x D26 cm

Product code: IAY-2003M-SS

Elegance Artisan Red

H68 x W29 x D33 cm

Product code: IAY-2002C-AR