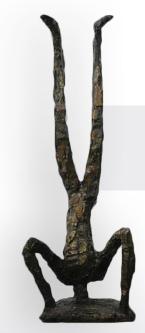

### INVERTED World

Inverted World

Bronze effect

H85 x W29 x D21 cm

Product code: IAY-2006C-BR