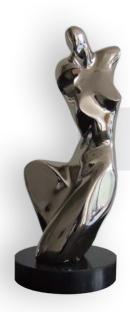

## A World Reborn

Elegance Stainless Steel

H68 x W29 x D33 cm **Product code:** IAY-2002M-SS