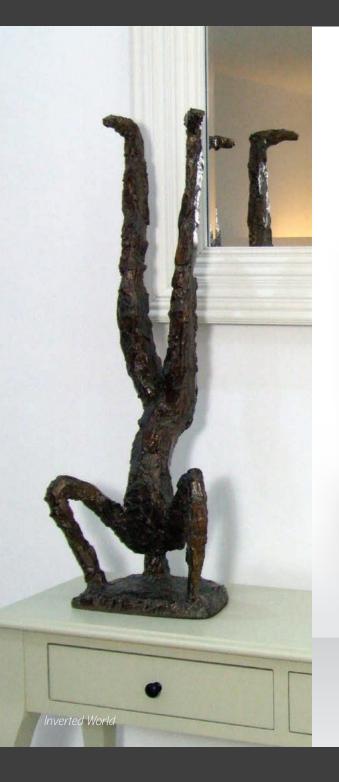

### INVERTED World

Inverted World

Bronze effect

H85 x W29 x D21 cm

Product code: IAY-2006C-BR