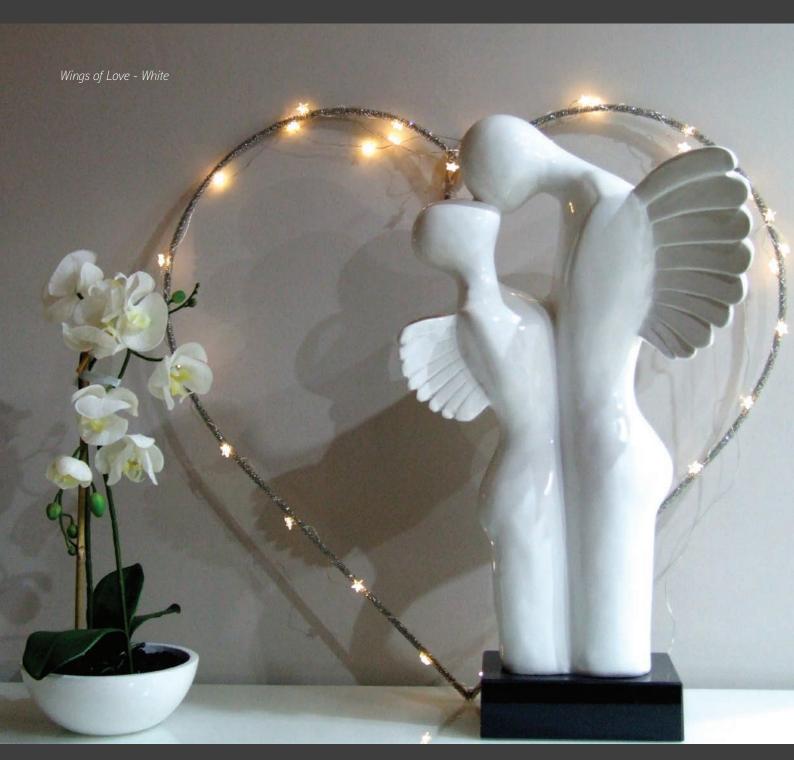

# WINGS of Love

Gold effect

H65 x W37 x D32 cm

Product code: IAY-2005C-GD

H65 x W37 x D32 cm

Product code: IAY-2005C-WH

For enquiries and if you wish to make an appointment to view an item, please email enquiry@imaginasia.co.uk or call 0844 463 1256