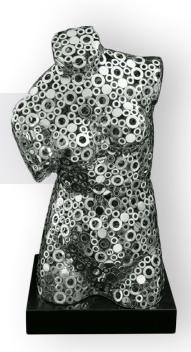

#### Venus

Stainless Steel

H76 x W32 x D26 cm

Product code: IAY-2003M-SS

Elegance Artisan Red

H68 x W29 x D33 cm

Product code: IAY-2002C-AR