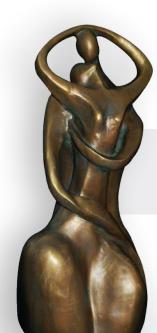

# LOVE'S EMBRACE

Love's Embrace
Bronze effect

H78 x W35 x D31 cm

Product code: IAY-2013C-BR