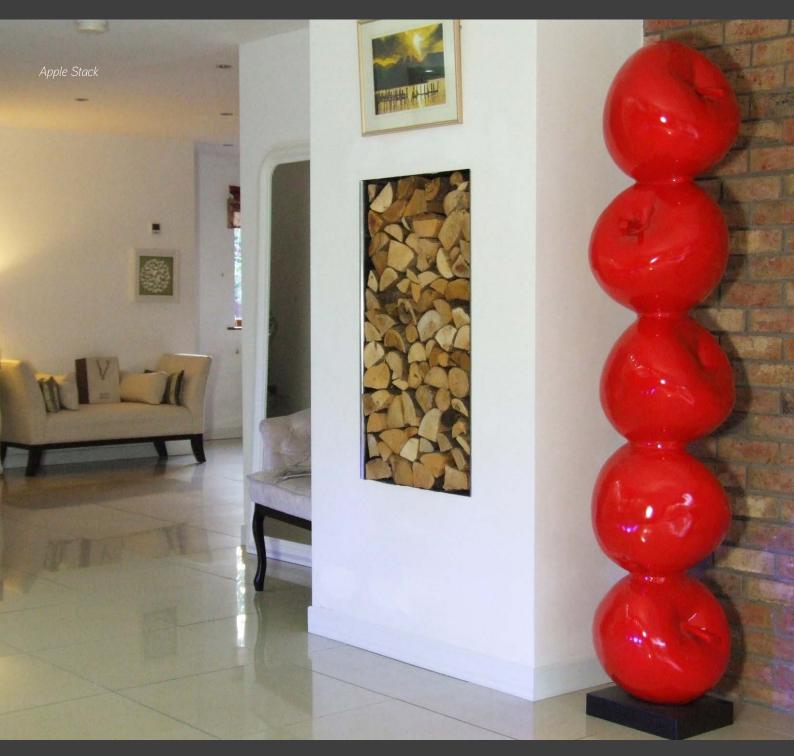

## HARMONY APPLES

# Apple Stack Red

H190 x W40 x D40 cm **Product code:** IAY-2016C-RD

For enquiries and if you wish to make an appointment to view an item, please email enquiry@imaginasia.co.uk or call 0844 463 1256