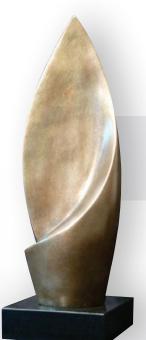

### INVERTED World

Inverted World

Bronze effect

H85 x W29 x D21 cm

Product code: IAY-2006C-BR