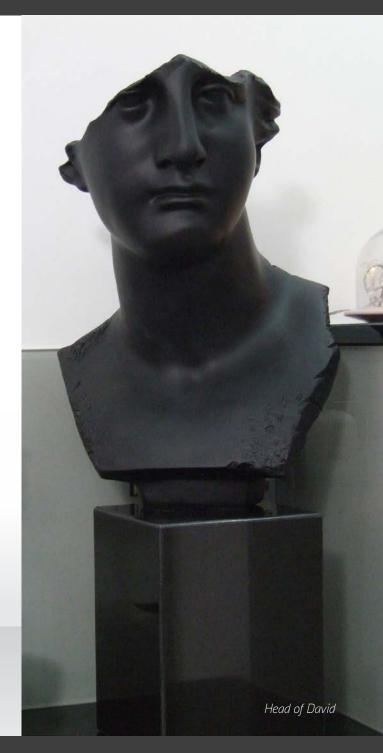

# HEAD OF David

Head of David

H58 x W28 x D25 cm **Product code:** IAY-2029C-IR