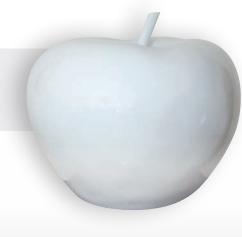

# Apple Stack White

H190 x W40 x D40 cm **Product code:** IAY-2016C-WH

# Single Apple White

H45 x W48 x D48 cm

Product code: IAY-2015C-WH

Single Apple

Claret

H45 x W48 x D48 cm

Product code: IAY-2015C-BD