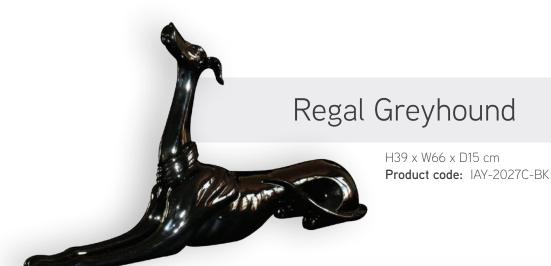

## A World Reborn



Elegance Stainless Steel

H68 x W29 x D33 cm **Product code:** IAY-2002M-SS



#### Venus

Stainless Steel

H76 x W32 x D26 cm

Product code: IAY-2003M-SS





Elegance Artisan Red

H68 x W29 x D33 cm

Product code: IAY-2002C-AR



#### **Evolution**

Stainless Steel

H79 x W15 x D15 cm

Product code: IAY-4002M-SS

# Serpent Stainless Steel

H76 x W47 x D30 cm

Product code: IAY-4016M-SS





#### CONTEMPLATION



# Contemplation Bronze effect

H42 x W24 x D30 cm **Product code:** IAY-2004C-BR

# Contemplation White

H42 x W24 x D30 cm **Product code:** IAY-2004C-WH





For enquiries and if you wish to make an appointment to view an item, please email enquiry@imaginasia.co.uk or call 0844 463 1256

#### DREAM BEASTS



#### Greyhound

H69 x W24 x D21 cm **Product code:** IAY-2012C-BK



#### ETERNAL SPIRALS



#### Eternal Spiral - Entwined

Stainless Steel

H63 x W53 x D16 cm

Product code: IAY-4004M-SS

#### Eternal Spiral - Flow

Stainless Steel

H72 x W65 x D46 cm

Product code: IAY-4004M-FL





For enquiries and if you wish to make an appointment to view an item, please email enquiry@imaginasia.co.uk or call 0844 463 1256

## ESSENCE OF THE BUDDHA



Buddha - 1

 $H16 \times W10 \times D7 \text{ cm}$ 

Product code: IAY-2017C-CH

Buddha - 2

H16 x W10 x D7 cm

**Product code:** IAY-2018C-CH







#### Buddha - 3

H16 x W10 x D7 cm **Product code:** IAY-2019C-CH Buddha - 4

H16 x W10 x D7 cm

Product code: IAY-2020C-CH

## HARMONY APPLES



# Apple Stack White

H190 x W40 x D40 cm **Product code: