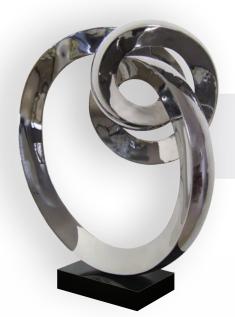

#### ETERNAL SPIRALS

#### Eternal Spiral - Entwined

Stainless Steel

H63 x W53 x D16 cm

Product code: IAY-4004M-SS