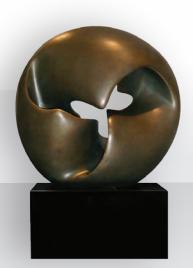

## WORLDS Apart

#### Solaris

H48 x W41 x D18 cm

Product code: IAY-4006C-BR

H60 x W20 x D20 cm

Product code: IAY-4009C-BR

# Galactic Bronze effect

H53 x W39 x D20 cm

Product code: IAY-4010C-BR

For enquiries and if you wish to make an appointment to view an item, please email enquiry@imaginasia.co.uk or call 0844 463 1256