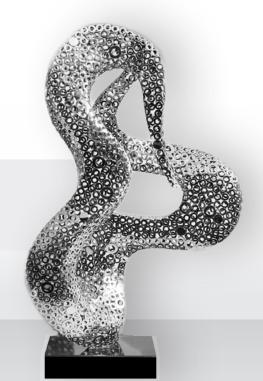

#### ETERNAL SPIRALS

#### Eternal Spiral - Entwined

Stainless Steel

H63 x W53 x D16 cm

Product code: IAY-4004M-SS