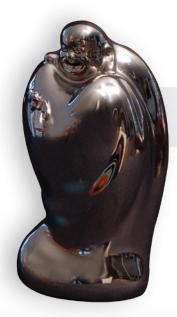

## ESSENCE OF THE BUDDHA

Buddha - 1

 $H16 \times W10 \times D7 \text{ cm}$ 

Product code: IAY-2017C-CH

Buddha - 2

H16 x W10 x D7 cm

**Product code:** IAY-2018C-CH

#### Buddha - 3

H16 x W10 x D7 cm **Product code:** IAY-2019C-CH Buddha - 4

H16 x W10 x D7 cm

Product code: IAY-2020C-CH