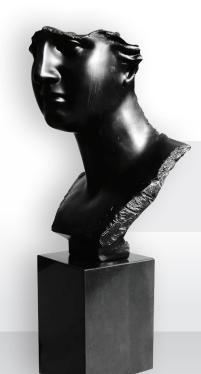

# HEAD OF David

Head of David

H58 x W28 x D25 cm **Product code:** IAY-2029C-IR