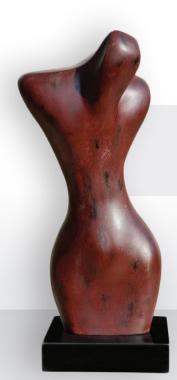

#### Venus

Stainless Steel

H76 x W32 x D26 cm

Product code: IAY-2003M-SS

Elegance Artisan Red

H68 x W29 x D33 cm

Product code: IAY-2002C-AR