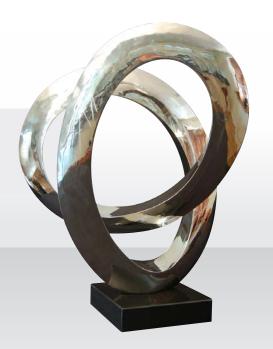

#### ETERNAL SPIRALS

#### Eternal Spiral - Entwined

Stainless Steel

H63 x W53 x D16 cm

Product code: IAY-4004M-SS