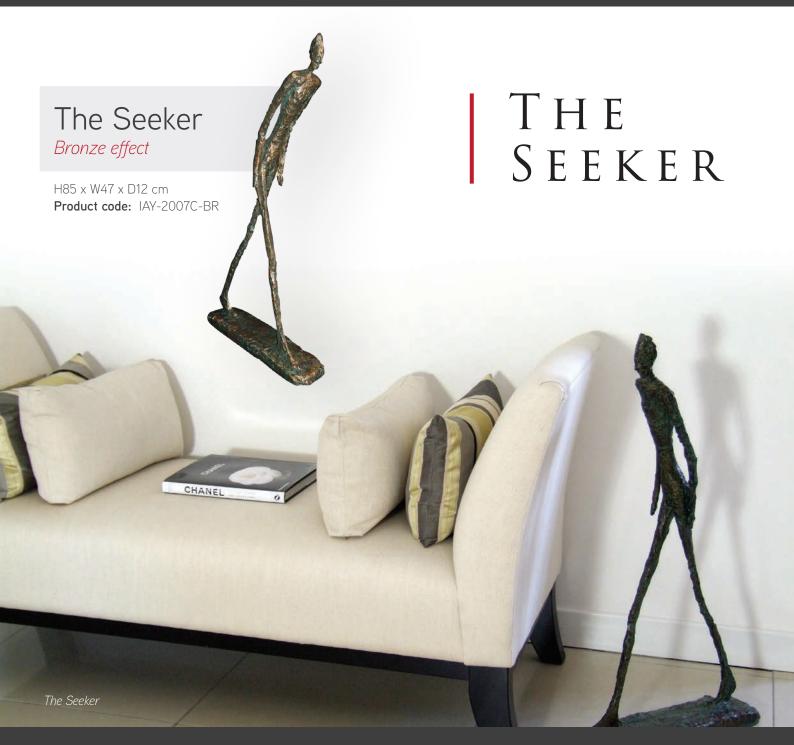

te

H190 x W40 x D40 cm **Product code:** IAY-2016C-WH

# Apple Stack Red

H190 x W40 x D40 cm **Product code:** IAY-2016C-RD





For enquiries and if you wish to make an appointment to view an item, please email enquiry@imaginasia.co.uk or call 0844 463 1256



## Single Apple

H45 x W48 x D48 cm

Product code: IAY-2015C-RD

# Single Apple White

H45 x W48 x D48 cm

Product code: IAY-2015C-WH





Single Apple

Claret

H45 x W48 x D48 cm

Product code: IAY-2015C-BD





# Sweet Apple Red

H14 x W12 x D10 cm

Product code: IAY-2025C-RD

ETERNAL FLAME



H101 x W31 x D32 cm

Product code: IAY-4008C-VG

# HEAD OF David



Head of David

H58 x W28 x D25 cm **Product code:** IAY-2029C-IR





### INVERTED World



Inverted World

Bronze effect

H85 x W29 x D21 cm

Product code: IAY-2006C-BR



# LOVE'S EMBRACE



Love's Embrace
Bronze effect

H78 x W35 x D31 cm

Product code: IAY-2013C-BR



# POWER OF SILENCE







For further additions to the range please visit www.imaginasia.co.uk







# QIAO QIAN RANGE

iao was born in 1968 in Xuzhou in the northern part of Jiangsu Province and over the years has worked in a range of different materials. He is much admired in the Far East as both a sculptor and an academic and has had many papers published on sculpture and art in general, as well as having staged a number of exhibitions since first showing to the public in Beijing in 1999.

Qiao Qian draws on a number of different facets of his life in creating his figures. On the one hand, his was a childhood spent in relative poverty in the countryside, where he recalls "serene villag