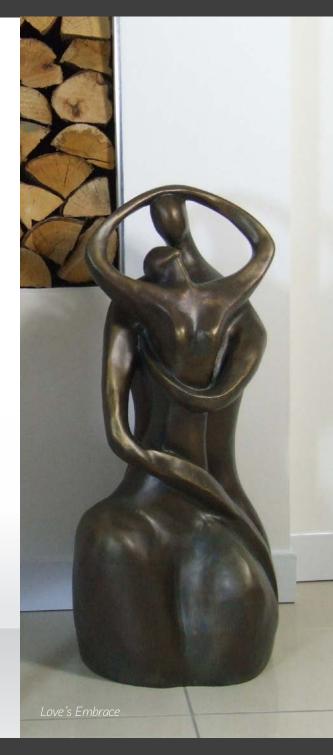

# LOVE'S EMBRACE

Love's Embrace
Bronze effect

H78 x W35 x D31 cm

Product code: IAY-2013C-BR