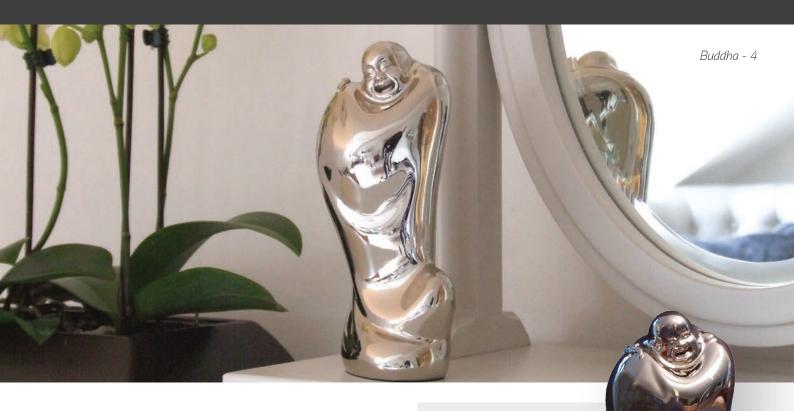

## ESSENCE OF THE BUDDHA

Buddha - 1

 $H16 \times W10 \times D7 \text{ cm}$ 

Product code: IAY-2017C-CH

Buddha - 2

H16 x W10 x D7 cm

**Product code:** IAY-2018C-CH

#### Buddha - 3

H16 x W10 x D7 cm **Product code:** IAY-2019C-CH Buddha - 4

H16 x W10 x D7 cm

Product code: IAY-2020C-CH