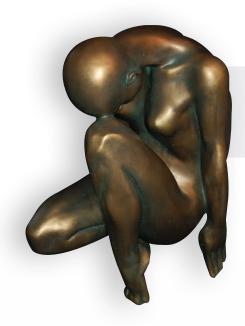

#### CONTEMPLATION

# Contemplation Bronze effect

H42 x W24 x D30 cm **Product code:** IAY-2004C-BR