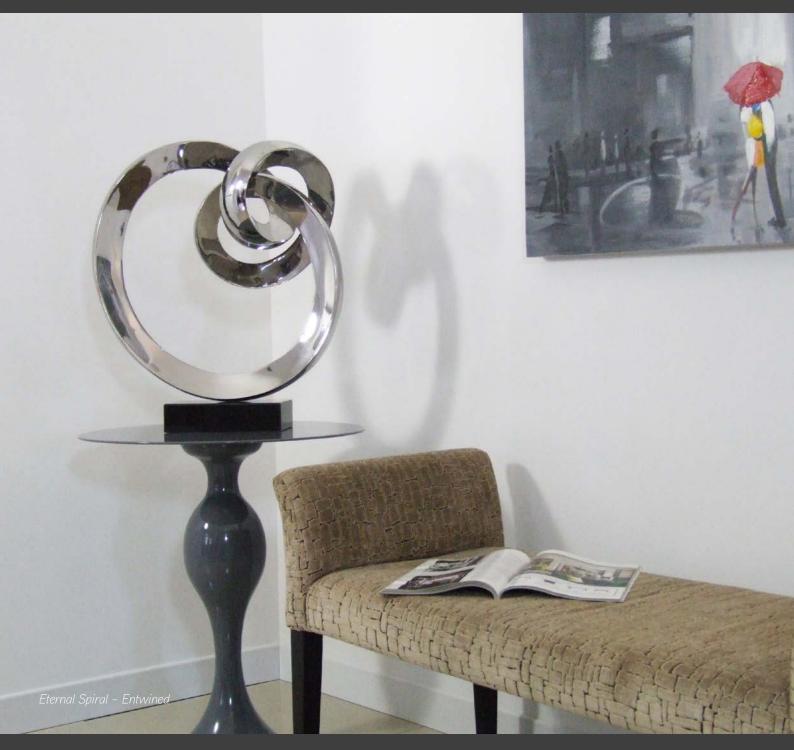

#### ETERNAL SPIRALS

#### Eternal Spiral - Entwined

Stainless Steel

H63 x W53 x D16 cm

Product code: IAY-4004M-SS