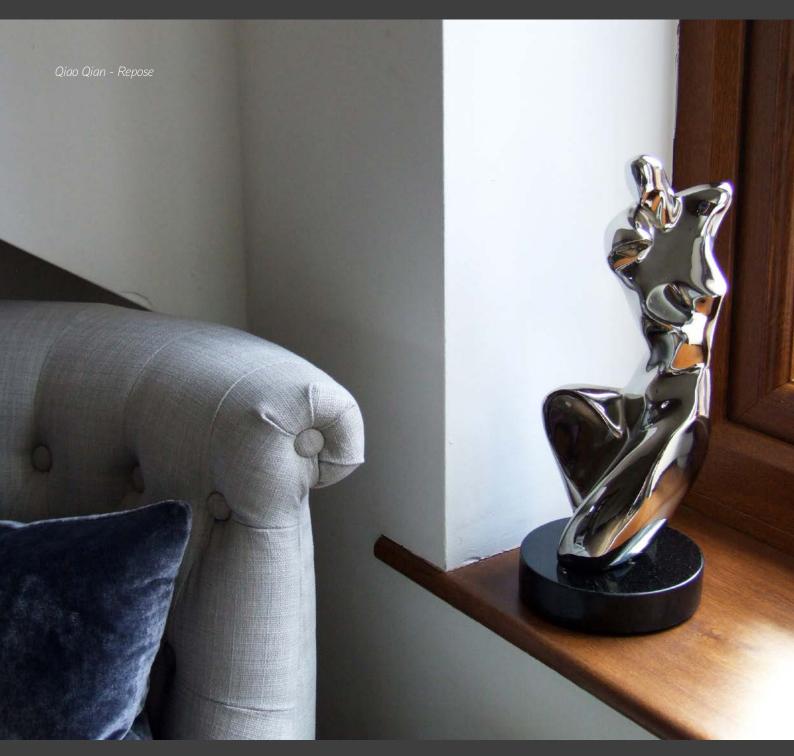

#### Qiao Qian - Repose

H34 x W15 x D15 cm

Product code: IAY-4011C-CH

 $H27 \times W21 \times D12 \text{ cm}$ 

Product code: IAY-4013C-CH