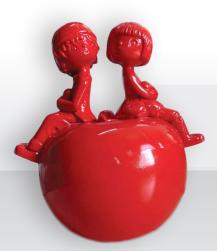

# Sweet Apple Red

H14 x W12 x D10 cm

Product code: IAY-2025C-RD

ETERNAL FLAME

H101 x W31 x D32 cm

Product code: IAY-4008C-VG