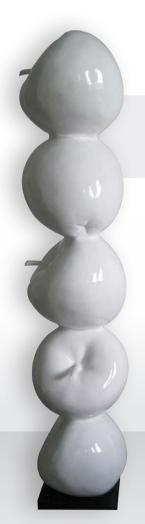

maginasia.co.uk or call 0844 463 1256

#### DREAM BEASTS



#### Greyhound

H69 x W24 x D21 cm **Product code:** IAY-2012C-BK



#### ETERNAL SPIRALS



#### Eternal Spiral - Entwined

Stainless Steel

H63 x W53 x D16 cm

Product code: IAY-4004M-SS

#### Eternal Spiral - Flow

Stainless Steel

H72 x W65 x D46 cm

Product code: IAY-4004M-FL





For enquiries and if you wish to make an appointment to view an item, please email enquiry@imaginasia.co.uk or call 0844 463 1256

## ESSENCE OF THE BUDDHA



Buddha - 1

 $H16 \times W10 \times D7 \text{ cm}$ 

Product code: IAY-2017C-CH

Buddha - 2

H16 x W10 x D7 cm

**Product code:** IAY-2018C-CH







#### Buddha - 3

H16 x W10 x D7 cm **Product code:** IAY-2019C-CH Buddha - 4

H16 x W10 x D7 cm

Product code: IAY-2020C-CH

## HARMONY APPLES



# Apple Stack White

H190 x W40 x D40 cm **Product code:** IAY-2016C-WH

# Apple Stack Red

H190 x W40 x D40 cm **Product code:** IAY-2016C-RD





For enquiries and if you wish to make an appointment to view an item, please email enquiry@imaginasia.co.uk or call 0844 463 1256



## Single Apple

H45 x W48 x D48 cm

Product code: IAY-2015C-RD

# Single Apple White

H45 x W48 x D48 cm

Product code: IAY-2015C-WH





Single Apple

Claret

H45 x W48 x D48 cm

Product code: IAY-2015C-BD





# Sweet Apple Red

H14 x W12 x D10 cm

Product code: IAY-2025C-RD

ETERNAL FLAME



H101 x W31 x D32 cm

Product code: IAY-4008C-VG

# HEAD OF David



Head of David

H58 x W28 x D25 cm **Product code:** IAY-2029C-IR





### INVERTED World



Inverted World

Bronze effect

H85 x W29 x D21 cm

Product c